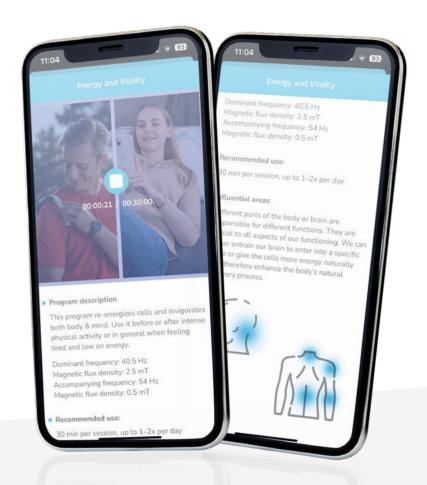

## **QUICK START**

- 1. Click Quick Start and choose your desired predefined program.
- 2. Select the desired duration and place the NeoRhythm device close to the area represented by the blue dots.
- 3. Once the program is running, the device will no longer need a mobile device to run (Bluetooth can also be switched off).
- 4. Once the session is finished, the device will signal its ending by **double-vibrating** and a change **from green to orange lights**.
- 5. There is **no OFF button**, when you are done just place the NeoRhythm device somewhere where you won't bump it.