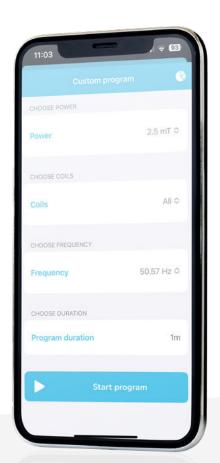

#### 1. How to choose frequency?

Advanced Mode allows you to customize your sessions by choosing one frequency from the list. You can follow the Programs Guide for our suggestions, or get the full list of frequencies and their benefits under the Programs Guide tab.

#### 2. How to choose intensity?

NeoRhythm devices operate with the highest intensity of 2.5 mT. This is also the highest intensity for the majority of our Quick Start programs. If you wish to try out a lower intensity, which may have a more beneficial effect on you, you can tone it down to 1.5 mT or 0.5 mT. We recommend starting with 2.5 mT and experimenting with the other two if you do not feel the desired effect after 3 sessions.

#### 3. How to choose the duration?

You cannot overdose on PEMF, nor can you harmfully overstimulate yourself using NeoRhythm devices, since all frequencies are in the extremely-low range. When choosing duration, be mindful of what you are trying to achieve and for how long. The device allows you to choose sessions long from 1 minute - 13 hours.

## 4. How to choose coil positioning?

For our more advanced users, who want only to stimulate one part of the targeted area, we've created this feature so that they can have total control of the stimulation. If you are new to this, choose all coils, as this is the standard for all of our Quick Start programs and allows for a full-range stimulation.